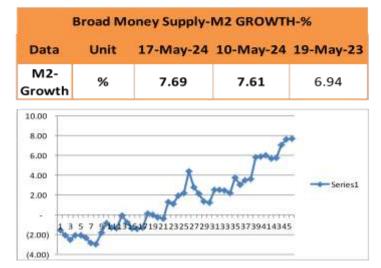

| KEY PAKISTAN STATS                                | & ECONOMIC                                     | NDIC     | TORS        |
|---------------------------------------------------|------------------------------------------------|----------|-------------|
| ltems g                                           | Period                                         | Unit -   | Figure      |
| Foreign Exchange-FX-Reserves                      |                                                |          |             |
| FX-Reserves-WoW                                   | 24-May-24                                      | USD bn   | 14.315      |
| RE-25 Import Financing                            | Mar, 2024                                      | USD bn   | 1.31        |
| SEP Forward/Swap Position                         | Mar, 2024                                      | USD bri  | [2.92]      |
| Net International Reserves-NIR (EST)              | 24-May-24                                      | USD be   | (20.08)     |
| Kerb USD/PKR-Buying/Selling Avg. Rate             | 31-May-24                                      | Rs       | 278.63      |
| Real Effective Exchange Rate-REER                 | Dec, 2023                                      | Rs       | 98.85       |
| Net Roshan Digital Account-RDA                    | Sep 20 to 10MFY24                              | USD bri  | 1.32        |
| Consumer Price Index-CPI                          |                                                |          |             |
| Sensitive Price Index-SPI-WoW                     | 23-May-24                                      | bps      | 308.19      |
| General Head Line CPI-YoY                         | Agr, 2024                                      | N        | 17.30       |
| Core CPI-Non Food Non Energy- NFNE-<br>Rural-Yolf | Agr, 2024                                      | X        | 19.30       |
| Care CPI-Non Food Non Energy-NFNE-<br>Urban-YoY   | Agr, 2024                                      | X        | 13.10       |
| Core CPI-20% Weighted Trimmed-Rural-<br>ToY       | Apr, 2024                                      | <u>%</u> | 15.00       |
| Core C91-2015 Weighted Trimmed-Urban-<br>Yol      | Agr, 2024                                      | x        | 13.40       |
| General Head Line CPI-Rural-YoY                   | Apr, 2024                                      | ×.       | 14.50       |
| General Head Line CPI-Urban-YoY                   | Agar, 2024                                     | 5        | 19.40       |
| General Head Line CPI-MoM                         | Apr, 2024                                      | ×        | (0.40)      |
| PAK CPI-YoY manus US CPI-YoT                      | 17.30-3.50                                     | X        | 13.80       |
| Brood Money Supply-M2 Growth:                     |                                                |          |             |
| M2 Growth-YoY                                     | 1 Jul 23 To 17 May<br>24                       | s        | 7.69        |
| Net Govt. Sector Borrowing                        | 1 Jul 23 To 17 May<br>24                       | Rstm     | 5.49        |
| GOVT. Borrowing for budgetary support<br>from SBP | 1 Jul 23 To 17 May<br>24<br>1 Jul 23 To 17 May | Rstm     | 5.66        |
| Private Sector Credit-PSC                         | 24                                             | Rsbn     | 79.01       |
| Govt. Foreign Commercial Banks<br>Borrowing       | 9MFY24                                         | USD bn   | 0.00        |
| Palicy Aste-PR                                    |                                                |          |             |
| SBP Policy Rate                                   | FY-24 YTD                                      | x        | 22.00       |
| SEP O/N REPO & Reserve REPO Rate                  | Floor & Ceiling                                | ×        | 21.00-23.00 |
| SEP PR minus USD FED Fund Rate                    | 22.00-5.50                                     | N        | 16.50       |
| 1-Year KOBOR minus 1-Year LIBOR                   | 19.88-6.06                                     | x        | 13.82       |
| FX-Economic Data                                  | a scoule.                                      |          |             |
| Foreign Direct livestment-FDI                     | 10MFY-24                                       | USD bri  | 1.46        |
| Hone Remittance                                   | 10MFY-24                                       | USD bri  | 23.849      |
| Trade Bal-S/(D)                                   | 10MFY-24                                       | USD bn   | (19.59)     |
| CAB-S/(D)                                         | 10MF/-24                                       | USD mn   | (202.00)    |
| Special Convertible Rupee Account-SCRA            |                                                |          |             |
| SCRA-Cumulative inflow/(outflow)                  | July 23 to date                                | USO mn   | 287.19      |
| SCRA-MT8+PI8 inflow/(outflow)                     | July 23 to date                                | USD bn   | 191.90      |
| Govt, Circular Debt & External<br>Lobilities      |                                                |          |             |
| Govt. Domestic Debt & Liabilities                 | As at 28-2-2024                                | Ritm     | 43.16       |
| External Debt                                     | As at 31-12-2023                               | USD bri  | 131.159     |
| Central Govt. Debt (Domestic + External)          | As at 28-2-2024                                | Rstm     | 64,805      |

✓ Broad Money Supply-M2-Growth-% on WoW basis

✓ Market Treasury Bills-MTB Auction Report & Result

| Market T | Market Treasury Bills-MTB Auction Report & Result |                    |                    |  |  |
|----------|---------------------------------------------------|--------------------|--------------------|--|--|
| Tenor    | PKR-Rs in bn                                      |                    |                    |  |  |
| Months   | Bid Amount                                        | Accepted<br>Amount | Cut-off<br>Yield-% |  |  |
|          | Face Value                                        | Face Value         |                    |  |  |
| 3-Month  | 390.639                                           | 122.398            | 21.0001            |  |  |
| 6-Month  | 255.008                                           | 70.422             | 21.0000            |  |  |
| 12-Month | 529 177                                           | 182 075            | 20 1001            |  |  |