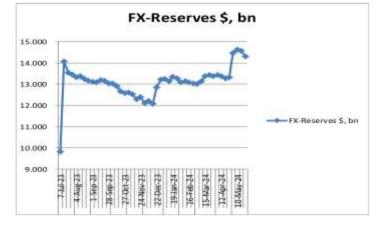

## **ECONOMIC DATA**

✓ SBP FX-Reserves dropped by \$63mn on WoW basis

| FX-RESERVES WoW Change        |                  |           |          |        |  |
|-------------------------------|------------------|-----------|----------|--------|--|
|                               | Amount in \$, mn |           |          |        |  |
| FX-RESERVES                   | Current          | Previous  | Chan     | ge     |  |
| Held by                       | 24-May-24        | 17-May-24 | \$       | %      |  |
| State Bank of<br>Pakistan-SBP | 9,093.70         | 9,157.00  | (63.30)  | (0.69) |  |
| Commercial<br>Banks           | 5,221.70         | 5,428.40  | (206.70) | (3.81) |  |
| Total                         | 14,315.40        | 14,585.40 | (270.00) | (1.85) |  |