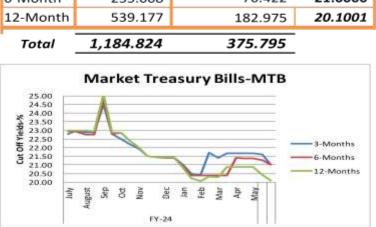

✓ Broad Money Supply-M2-Growth-% on WoW basis

✓ Market Treasury Bills-MTB Auction Report & Result

| Market T | Market Treasury Bills-MTB Auction Report & Result |                    |                    |  |  |
|----------|---------------------------------------------------|--------------------|--------------------|--|--|
| Tenor    | PKR-Rs in bn                                      |                    |                    |  |  |
| Months   | Bid Amount                                        | Accepted<br>Amount | Cut-off<br>Yield-% |  |  |
|          | Face Value                                        | Face Value         |                    |  |  |
| 3-Month  | 390.639                                           | 122.398            | 21.0001            |  |  |
| 6-Month  | 255.008                                           | 70.422             | 21.0000            |  |  |
| 12-Month | 529 177                                           | 182 075            | 20 1001            |  |  |